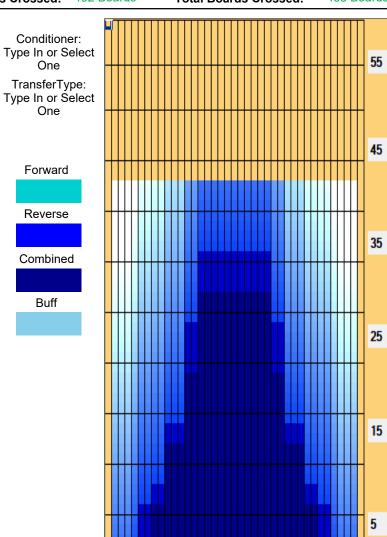

## 第39回長野県選抜ボウリング選手権大会

Oil Pattern Distance: 43 Feet **Reverse Brush Drop:** 43 Feet Oil Per Board: 50 uL 21.75 mL **Forward Oil Total:** 12.15 mL **Reverse Oil Total:** 9.6 mL **Volume Oil Total:** Reverse Boards Crossed: 192 Boards 435 Boards Forward Boards Crossed: 243 Boards **Total Boards Crossed:** 

|   | Start | Stop | Loads | Speed | Crossed | Start | End  | Feet | T.Oil |
|---|-------|------|-------|-------|---------|-------|------|------|-------|
| 1 | 2L    | 2R   | 1     | 14    | 37      | 0.0   | 0.0  | 0.0  | 1850  |
| 2 | 5L    | 5R   | 2     | 18    | 62      | 0.0   | 5.1  | 5.1  | 3100  |
| 3 | 8L    | 8R   | 2     | 22    | 50      | 5.1   | 11.3 | 6.2  | 2500  |
| 4 | 10L   | 10R  | 2     | 22    | 42      | 11.3  | 17.5 | 6.2  | 2100  |
| 5 | 13L   | 13R  | 2     | 26    | 30      | 17.5  | 24.8 | 7.3  | 1500  |
| 6 | 15L   | 15R  | 2     | 26    | 22      | 24.8  | 32.1 | 7.3  | 1100  |
| 7 | 2L    | 2R   | 0     | 30    | 0       | 32.1  | 43.0 | 10.9 | 0     |
|   |       |      |       |       |         |       |      |      |       |
|   |       |      |       |       |         |       |      |      |       |

|    | Start                      | Stop | Loads | Speed | Crossed | Start | End  | Feet | T.Oil |  |
|----|----------------------------|------|-------|-------|---------|-------|------|------|-------|--|
| 1  | 2L                         | 2R   | 0     | 30    | 0       | 43.0  | 36.0 | -7.0 | 0     |  |
| 2  | 15L                        | 15R  | 2     | 26    | 22      | 36.0  | 28.7 | -7.3 | 1100  |  |
| 3  | 13L                        | 13R  | 3     | 22    | 45      | 28.7  | 19.4 | -9.3 | 2250  |  |
| 4  | 10L                        | 10R  | 2     | 22    | 42      | 19.4  | 13.2 | -6.2 | 2100  |  |
| 5  | 8L                         | 8R   | 1     | 18    | 25      | 13.2  | 10.7 | -2.5 | 1250  |  |
| 6  | 6L                         | 6R   | 2     | 18    | 58      | 10.7  | 5.6  | -5.1 | 2900  |  |
| 7  | 2L                         | 2R   | 0     | 14    | 0       | 5.6   | 0.0  | -5.6 | 0     |  |
|    |                            |      |       |       |         |       |      |      |       |  |
| H. | ◆ ◆ ▶ Forward Reverse More |      |       |       |         |       |      |      |       |  |