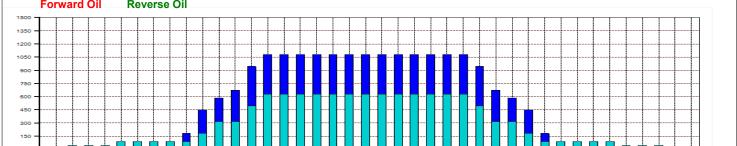

| Item<br>Description     | 3L-7L:18L-18R<br>Outside Track:Middle | 8L-12L:18L-18R<br>Middle Track:Middle | 13L-17L:18L-18R<br>Inside Track:Middle | 18L-18R:17R-13R<br>Middle: Inside Track | 18L-18R:12R-8R<br>Middle:Middle Track | 18L-18R:7R-3R<br>Middle:Outside Track |  |  |  |
|-------------------------|---------------------------------------|---------------------------------------|----------------------------------------|-----------------------------------------|---------------------------------------|---------------------------------------|--|--|--|
| Track Zone Ratio        | 15                                    | 2.73                                  | 1.03                                   | 1.03                                    | 2.73                                  | 15                                    |  |  |  |
| Forward Oil Reverse Oil |                                       |                                       |                                        |                                         |                                       |                                       |  |  |  |
| 1350                    |                                       |                                       |                                        |                                         |                                       |                                       |  |  |  |