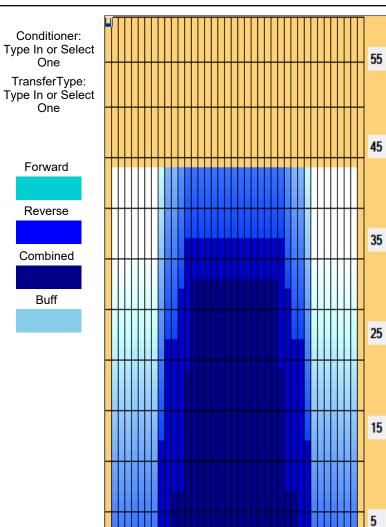

## 第1回長野県シングルス選手権

Oil Pattern Distance: 44 Feet **Reverse Brush Drop:** 44 Feet Oil Per Board: 45 uL 20.7 mL **Forward Oil Total:** 11.97 mL **Reverse Oil Total:** 8.73 mL **Volume Oil Total:** 460 Boards Forward Boards Crossed: 266 Boards Reverse Boards Crossed: 194 Boards **Total Boards Crossed:** 

|   | Start | Stop | Loads | Speed | Crossed | Start | End  | Feet | T.Oil |
|---|-------|------|-------|-------|---------|-------|------|------|-------|
| 1 | 2L    | 2R   | 1     | 14    | 37      | 0.0   | 0.0  | 0.0  | 1665  |
| 2 | 5L    | 5R   | 1     | 14    | 31      | 0.0   | 1.9  | 1.9  | 1395  |
| 3 | 10L   | 10R  | 2     | 14    | 42      | 1.9   | 5.8  | 3.9  | 1890  |
| 4 | 11L   | 11R  | 1     | 14    | 19      | 5.8   | 7.7  | 1.9  | 855   |
| 5 | 11L   | 11R  | 2     | 18    | 38      | 7.7   | 12.8 | 5.1  | 1710  |
| 3 | 13L   | 13R  | 2     | 18    | 30      | 12.8  | 17.9 | 5.1  | 1350  |
| 7 | 13L   | 13R  | 2     | 22    | 30      | 17.9  | 24.1 | 6.2  | 1350  |
| 3 | 14L   | 14R  | 2     | 22    | 26      | 24.1  | 30.3 | 6.2  | 1170  |
| Э | 14L   | 14R  | 1     | 26    | 13      | 30.3  | 33.9 | 3.6  | 585   |
| 0 | 2L    | 2R   | 0     | 26    | 0       | 33.9  | 44.0 | 10.1 | 0     |

| 4 | Start | Stop | Loads | Speed | Crossed | Start | End  | Feet  | T.Oil |
|---|-------|------|-------|-------|---------|-------|------|-------|-------|
| 1 | 2L    | 2R   | 0     | 26    | 0       | 44.0  | 37.0 | -7.0  | 0     |
| 2 | 13L   | 13R  | 2     | 18    | 30      | 37.0  | 31.9 | -5.1  | 1350  |
| 3 | 12L   | 12R  | 2     | 18    | 34      | 31.9  | 26.8 | -5.1  | 1530  |
| 4 | 10L   | 10R  | 4     | 18    | 84      | 26.8  | 16.6 | -10.2 | 3780  |
| 5 | 9L    | 9R   | 2     | 18    | 46      | 16.6  | 11.5 | -5.1  | 2070  |
| 6 | 2L    | 2R   | 0     | 14    | 0       | 11.5  | 0.0  | -11.5 | 0     |
|   |       |      |       |       |         |       |      |       |       |
|   |       |      |       |       |         |       |      |       |       |
|   |       |      |       |       |         |       |      |       |       |
|   |       |      |       |       |         |       |      |       |       |